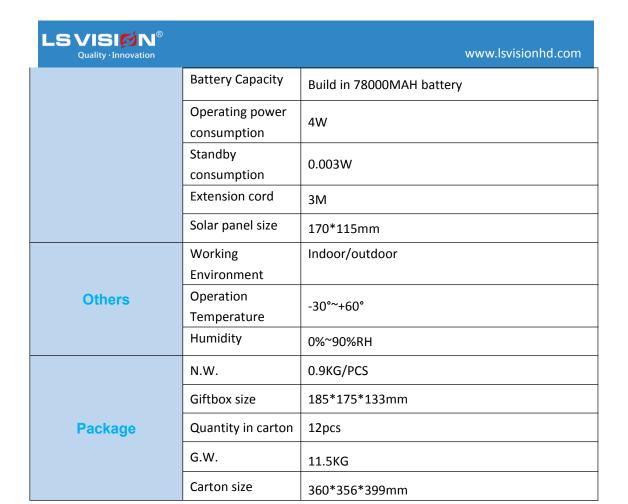

## **Specifications**

| Model No.           | LS-WS14                            |                                  |
|---------------------|------------------------------------|----------------------------------|
| General             | Main processor                     | Ingenic-T31ZL                    |
|                     | APP Operation<br>System            | Android, IOS                     |
|                     | Image Senor                        | 1/2.7" Image Sensor              |
|                     | Compression                        | H.264+/H.265                     |
|                     | Resolution                         | 1920*1080 1080P                  |
| Internet Connection | WIFI                               | 2.4GHz WIFI                      |
| Alarm               | Detection Mode                     | PIR + Radar dual detection       |
|                     | Detection<br>Distance              | 0~12M                            |
|                     | Detect Angle                       | 95°                              |
|                     | Alarm Mode                         | Realtime calling or push message |
| PTZ                 | PTZ Angle                          | Horizontal 355 ° Vertica 100°    |
|                     | Speed                              | Horizontal 55 °/S Vertical 40°/S |
| Night Vision        | Full color night vision            | 0.00001 Lux                      |
|                     | IR LED                             | infrared LED 15M IR distance     |
|                     | White light LED                    | white light LED 15M distance     |
| Audio               | Built-in speaker (input)           | 3W                               |
|                     | Built-in<br>microphone<br>(output) | voice monitoring distance 20M    |
| Lens                | Lens                               | 3.6mm                            |
|                     | Lens Angle                         | 95°                              |
| Storage             | Cloud Storage                      | storage when alarm recording     |
|                     | Local Storage                      | TF Card Max 128G                 |
| Power               | Power Supply<br>Mode               | Solar Panel+ Build in Batteries  |
|                     | Panel Material                     | monocrystalline silicon          |
|                     | Solar Energy<br>Power              | 3.5W                             |