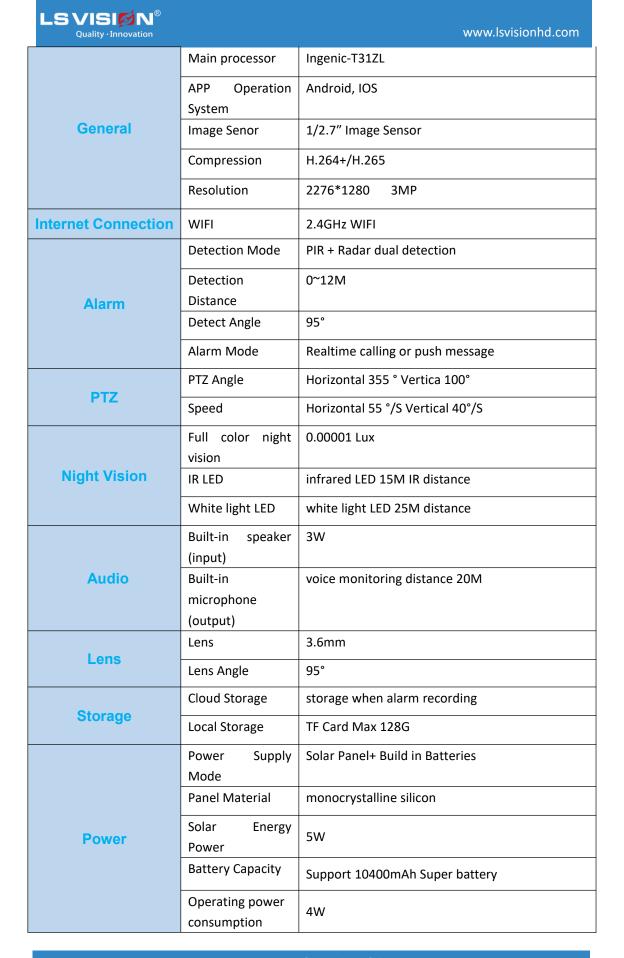

### **Specifications**

#### www.lsvisionhd.com

|         | Standby consumption | 0.003W         |
|---------|---------------------|----------------|
| Others  | Working             | Indoor/outdoor |
|         | Environment         |                |
|         | Operation           | -30°~+60°      |
|         | Temperature         |                |
|         | Humidity            | 0%~90%RH       |
| Package | N.W.                | 1.52KG/PC      |
|         | Giftbox size        | 230*212*232mm  |
|         | Quantity in carton  | 6pcs           |
|         | G.W.                | 615*300*360mm  |
|         | Carton size         | 10.2kg         |