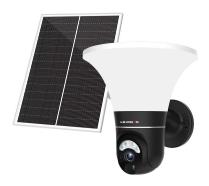

## Low power WIFI solar battery floodlight PTZ camera

#### LS-WS15

# **Key Features**

- 2Pan&Tilt:Pan 355 degree&Tilt 100 degree
- 5 watt solar panel with 3m extension cord, built-in 10400mAh batteries
- Two-way voice intercom
- Cloud storage and TF card storage maximum 128G (without TF card)
- WIFI 2.4GHz , IEEE 802.11 b/g/n, remote viewing/playback via APP (UBox)
- Automatic video recording and message push when human body motion wakes up
- Arbitrary arming time can be set
- 3.6mm lens,built-in infrared light + white light, night vision full color or infrared mode optional IR distance 15 meters
- Dual use for video surveillance and garden lighting
- Waterproof grade IP66